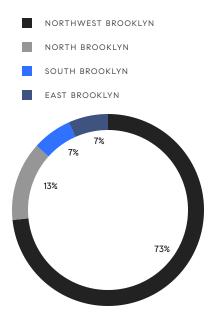

### BROOKLYN LUXURY REPORT

CONTRACTS \$2M AND ABOVE SEP 30 - OCT 06, 2024

The Brooklyn luxury real estate market, defined as all properties priced \$2M and above, saw 15 contracts signed this week, made up of 3 condos, and 12 houses. The previous week saw 16 deals. For more information or data, please reach out to a Compass agent.